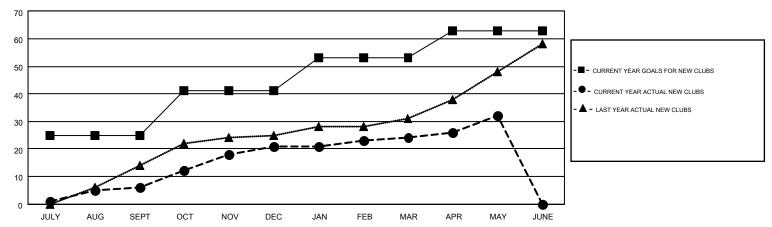

| 1,379                                  | 2,228              | -849             |  |
| OCT/NOV/DEC   | 16               | 15               | 30               | -15              | OCT/NOV/DEC           | 1,391              | 1,453                                  | 943                | 510              |  |
| JAN/FEB/MAR   | 12               | 3                | 5                | -2               | JAN/FEB/MAR           | 545                | 558                                    | 392                | 166              |  |
| APR/MAY/JUNE  | 10               | 8                | 6                | 2                | APR/MAY/JUNE          | 408                | 490                                    | 806                | -316             |  |

## GOALS AND ACTUAL NEW CLUBS CUMULATIVE



## GOALS AND ACTUAL MEMBERS CUMULATIVE



| DROPPED CLUBS: 44 |       | 471 CLUBS OF 831 ADDED 1 OR MORE | GENDER DISTRIBUTION |                 |        |
|-------------------|-------|----------------------------------|---------------------|-----------------|--------|
|                   |       | NEW MEMBERS                      | MALE                | 22,898 (81.16%) |        |
| DROPPED MEMBERS   |       |                                  | FEMALE              | 5,315 (18.84%)  |        |
| DECEASED          | 73    | CLICK HERE FOR HEALTH            |                     |                 | 10.154 |
| CLUB CANCELLED    | 465   | ASSESSMENT DATA                  | FAMILY UNIT MEMBERS |                 | 10,154 |
| OTHER             | 3,829 |                                  | HEAD OF