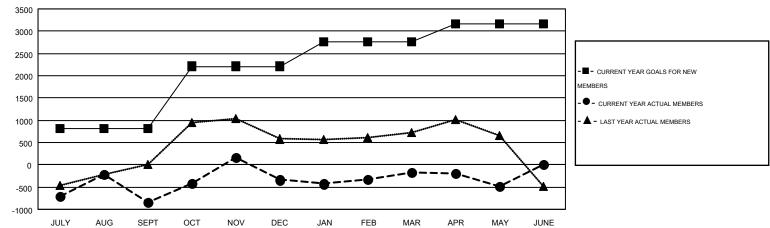

## GOALS AND ACTUAL MEMBERS CUMULATIVE

| DROPPED CLUBS: 44 |       | 471 CLUBS OF 831 ADDED 1 OR MORE | GENDER DISTRIBUTION |                 |        |
|-------------------|-------|----------------------------------|---------------------|-----------------|--------|
|                   |       | NEW MEMBERS                      | MALE                | 22,898 (81.16%) |        |
| DROPPED MEMBERS   |       |                                  | FEMALE              | 5,315 (18.84%)  |        |
| DECEASED          | 73    | CLICK HERE FOR HEALTH            |                     |                 | 10.154 |
| CLUB CANCELLED    | 465   | ASSESSMENT DATA                  | FAMILY UNIT MEMBERS |                 | 10,154 |
| OTHER             | 3,829 |                                  | HEAD OF HOUSEHOLD   |                 | 4,367  |
| TOTAL             | 4,367 |                                  | NON-HEAD OF HOUSEHO | 5,787           |        |